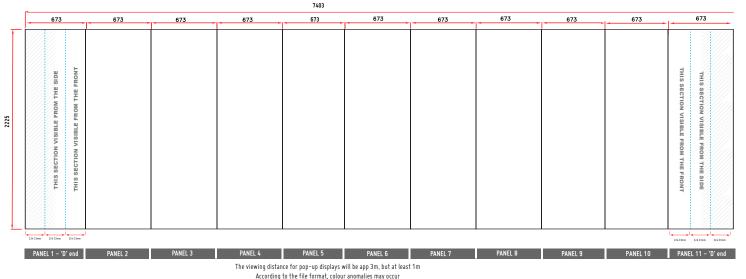

- 6 The artwork should be sized at **25%** of the total artwork size annd to be sent as a complete document. We are unable to accept individual panels.
- 3x4 + 3x4 Linked Pop Up Stand: 10 panels = 7 x front panels & 2 x 'D' end panels

Total Artwork size: 7403mm (W) x 2225mm (H) Artwork size 25%: **1850.75mm (W) x 556.25mm (H)** Front panels = 673mm / **168.25mm (25%)** | 'D' End panel = 673mm / **168.25mm (25%)** 

For text, images or logos on the 'D' end panels, please position items in accordance with the diagram. Place in the front or side section of the 'D' end, avoiding the grey chevron area. For text or logo to be visible from the back, place in the chevron area panel and back panels.